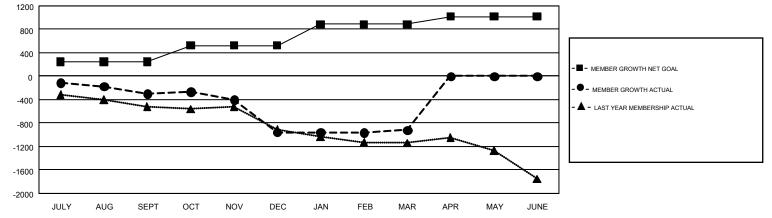

## GMT: STEVE ANTON

REPORT DOES NOT INCLUDE CLUBS IN UNDISTRICTED AREAS.

| Clubs<br>RESULTS FOR 2018-2019 |    |   |    | Members<br>RESULTS FOR 2018-2019 |     |     |       |  |
|--------------------------------|----|---|----|----------------------------------|-----|-----|-------|--|
|                                |    |   |    |                                  |     |     |       |  |
| JULY/AUG/SEPT                  | 6  | 1 | 7  | JULY/AUG/SEPT                    | 246 | 815 | 988   |  |
| OCT/NOV/DEC                    | 10 | 0 | 10 | OCT/NOV/DEC                      | 278 | 823 | 1,411 |  |
| JAN/FEB/MAR                    | 12 | 3 | 3  | JAN/FEB/MAR                      | 365 | 932 | 783   |  |
| APR/MAY/JUNE                   | 8  | 0 | 0  | APR/MAY/JUNE                     | 131 | 0   | 0     |  |