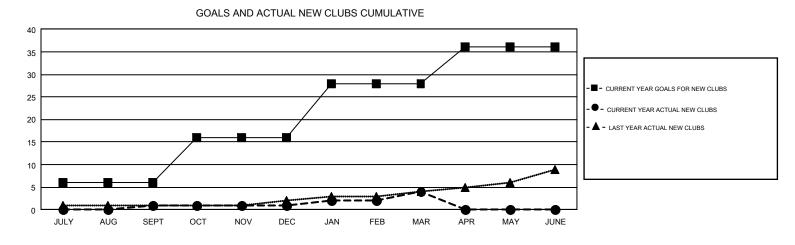

## GMT: STEVE ANTON

REPORT DOES NOT INCLUDE CLUBS IN UNDISTRICTED AREAS.

| Clubs<br>RESULTS FOR 2018-2019 |    |   |    | Members<br>RESULTS FOR 2018-2019 |     |     |       |  |
|--------------------------------|----|---|----|----------------------------------|-----|-----|-------|--|
|                                |    |   |    |                                  |     |     |       |  |
| JULY/AUG/SEPT                  | 6  | 1 | 7  | JULY/AUG/SEPT                    | 246 | 815 | 988   |  |
| OCT/NOV/DEC                    | 10 | 0 | 10 | OCT/NOV/DEC                      | 278 | 823 | 1,411 |  |
| JAN/FEB/MAR                    | 12 | 3 | 3  | JAN/FEB/MAR                      | 365 | 932 | 783   |  |
| APR/MAY/JUNE                   | 8  | 0 | 0  | APR/MAY/JUNE                     | 131 | 0   | 0     |  |